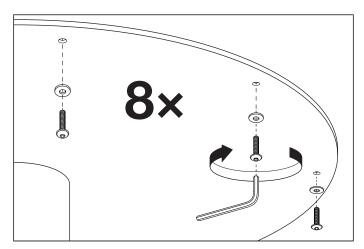

2. Fix the table top onto the metal frame by securing the screws with an allen key.