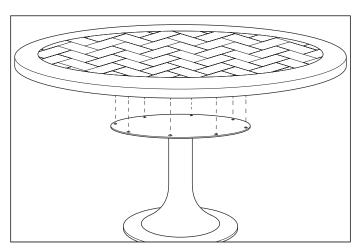

## Eichholtz B.V.

Delfweg 52 2211 VN Noordwijkerhout The Netherlands

- ♠ www.eichholtz.com
- +31 (0)252 515 850

1. Carefully place the table top on the metal frame and align the holes of the frame with the holes in the table top.