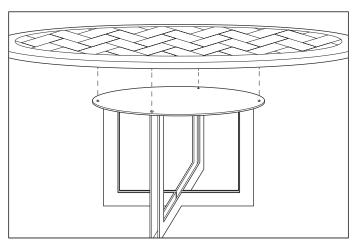

- www.eichholtz.com
- service@eichholtz.com
- **L** +31 (0)252 515 850

 Carefully place the table top on the metal frame and align the holes of the frame with the holes in the table top.

**2.** Fix the table top onto the metal frame by securing the screws with an allen key.