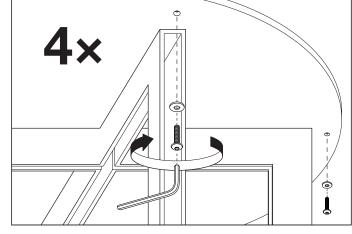

- www.eichholtz.com
- service@eichholtz.com
- **L** +31 (0)252 515 850

 Carefully place the table top on the metal frame and align the holes of the frame with the holes in the table top.

**2.** Fix the table top onto the metal frame by securing the screws with an allen key.