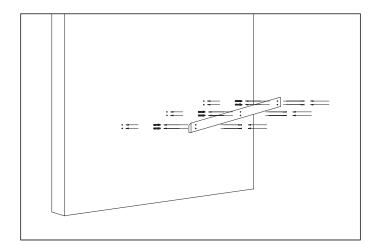

## Item name

Redondo 180 x 140 cm

Item no

113297

Attention! When drilling into walls always check that there are no hidden wires or pipes. Make sure that the screws and wall plugs being used are suitable for your wall type. Care instructions: