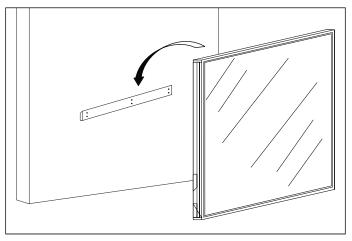

## Item name

Redondo 180 x 140 cm

Item no

113297

Attention! When drilling into walls always check that there are no hidden wires or pipes. Make sure that the screws and wall plugs being used are suitable for your wall type. Care instructions: