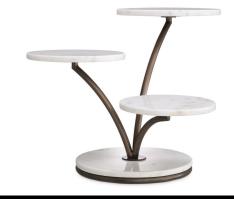

# SPECIFICATION SHEET

Item no. 118214

**Item description** Cake Standard Anza bronze finish

Bronze finish | white marble

Marble is a natural material, each piece differs in color and

veining

Suitable for Indoor use/dry locations only

## **MATERIALS**

118214 Cake Standard Anza bronze finish

Aluminium | Marble