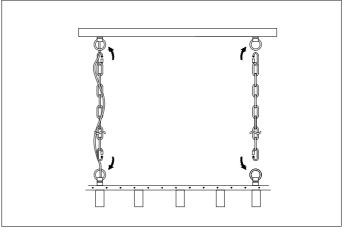

3. Connect the 3 wires according to their colours. Brown is the live wire, blue is neutral wire, green/yellow is the earth wire.

Determine the hanging length of the chandelier. Connect the chain according to the height needed. Thread the wires through the chains and ceiling canopy.