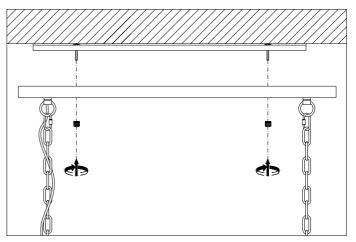

## Eichholtz B.V.

Delfweg 52 2211 VN Noordwijkerhout The Netherlands

- ★ www.eichholtz.com
- service@eichholtz.com
- **L** +31 (0)252 515 850

1. Fix the ceiling plate to the ceiling with plugs and screws suitable for your ceiling type.

3. Connect the 3 wires according to their colours. Brown is the live wire, blue is neutral wire, green/yellow is the earth wire.

Determine the hanging length of the chandelier. Connect the chain according to the height needed. Thread the wires through the chains and ceiling canopy.

4. Place the canopy over the ceiling plate and fix it with the nuts.

6. Place the glass decorations and fix them with the nuts.