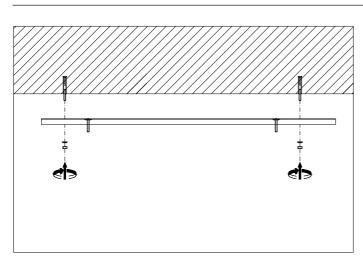

## Eichholtz B.V.

Delfweg 52 2211 VN Noordwijkerhout The Netherlands

- ★ www.eichholtz.com
- service@eichholtz.com
- **L** +31 (0)252 515 850

1. Fix the ceiling plate to the ceiling with plugs and screws suitable for your ceiling type.

3. Connect the 3 wires according to their colours. Brown is the live wire, blue is neutral wire, green/yellow is the earth wire.

Determine the hanging length of the chandelier. Connect the chain according to the height needed. Thread the wires through the chains and ceiling canopy.