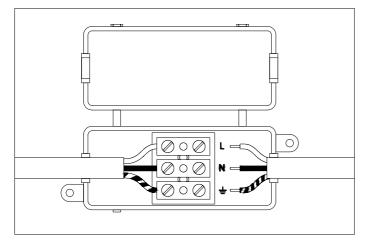

3. Connect the 3 wires according to their colours. Brown is the live wire, blue is neutral wire, green/yellow is the earth wire.

Determine the hanging length of the chandelier. Connect the chain according to the height needed. Thread the wires through the chains and ceiling canopy.