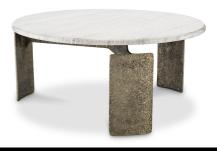

# SPECIFICATION SHEET

Item no. 118216

**Item description** Coffee Table Bodega antique brass finish

Antique brass finish | beige marble top

Marble is a natural material, each piece differs in color and

veining

### **DIMENSIONS**

 Dimensions (cm)
 Ø 100 | H. 44 cm

 Dimensions (inch)
 Ø 39.37″ | H. 17.32″

Tabletop thickness (cm) 2
Tabletop thickness (inch) 0.79

#### **MATERIALS**

118216A Coffee Table Bodega antique brass finish - Stand

Aluminium

118216B Coffee Table Bodega antique brass finish - Marble top

Marble