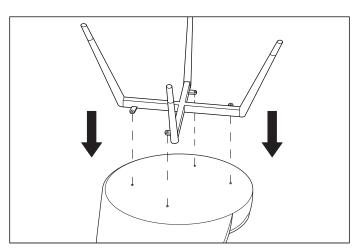

♠ www.eichholtz.com

■ service@eichholtz.com

+31 (0)252 515 850

1. Align the frame of the legs with the screw holes on the base of the chair.

2. Fix the frame to the base using the allan screws combined with the metal rings. Secure the screws tightly before using the chair.