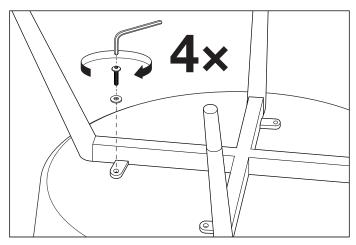

♠ www.eichholtz.com

■ service@eichholtz.com

+31 (0)252 515 850

1. Align the frame of the legs with the screw holes on the base of the chair.

2. Fix the frame to the base using the allan screws combined with the metal rings. Secure the screws tightly before using the chair.