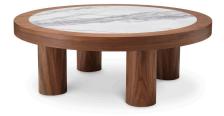

# SPECIFICATION SHEET

Item no. 119139

Item description Coffee Table Presedio walnut veneer biano lilac marble

Walnut veneer | bianco lilac marble

Marble is a natural material, each piece differs in color and

#### **MATERIALS**

119139 Coffee Table Presedio walnut veneer biano lilac marble

MDF | Mahogany wood | Walnut veneer | Marble (Bianco lillac)