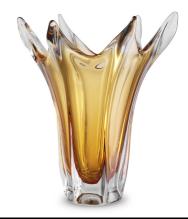

## SPECIFICATION SHEET

Item no. 118429

**Item description** Vase Sutter yellow

Handblown glass | yellow

Suitable for Indoor use/dry locations only

Net weight (kg) 4.5 Net weight (lbs) 9.92